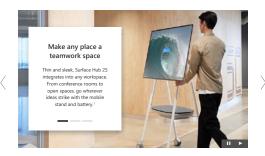

## Steelcase Roam™ Mobile Stand

Steelcase Roam™ mobile stands and easy-to-hang wall mounts free teams to collaborate anywhere.¹