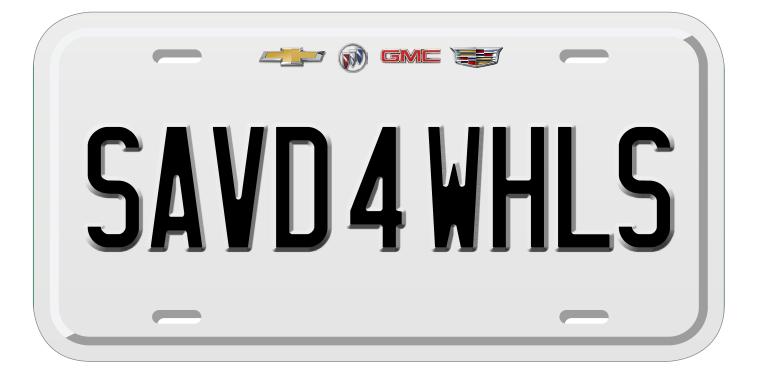

# Turn your everyday spending into saving for a new set of wheels.

## **CONGRATULATIONS, <JOHN>!**

You're pre-approved¹ for the Scotiabank® GM®\* Visa Infinite\* card with a credit limit of \$9,999

## ACCEPT TODAY AND PUT YOUR NEW CAR PLANS INTO OVERDRIVE

Now every time you shop for groceries, dine out with friends, or make any SAY YES everyday purchase or recurring payment, you can be that much closer to owning or leasing an eligible new Chevrolet, Buick, GMC or Cadillac.

## **EVERYDAY EARNING IS EASY**

With your Scotiabank GM Visa Infinite card, you'll earn:

• 5% in GM Earnings annually on your everyday purchases up to \$10,000²; plus • 2% in GM Earnings annually on your purchases after that.<sup>2</sup>

## REDEEMING IS EVEN EASIER

1 GM Earning = 1 dollar toward the total purchase price or lease down payment of your next eligible new Chevrolet, Buick, GMC or Cadillac.

## IT ALSO COMES WITH A NO ANNUAL FEE OFFER!

Simply accept your pre-approval for the Scotiabank GM Visa Infinite card by <Month, Day, Year> and pay no annual fee for the first year.3

## **NO ANNUAL FEE**

for the first year when you accept your card by <Month, Day, Year>.3

- No Redemption Limits<sup>4</sup>
- GM Earnings never expire as long as you're a Cardholder<sup>5</sup>

AN AVERAGE OF \$1,500 PER MONTH SPENT ON YOUR CARD FOR 5 YEARS COULD **GIVE YOU AS MUCH AS \$3,300** IN GM EARNINGS TOWARDS YOUR ELIGIBLE NEW VEHICLE.6