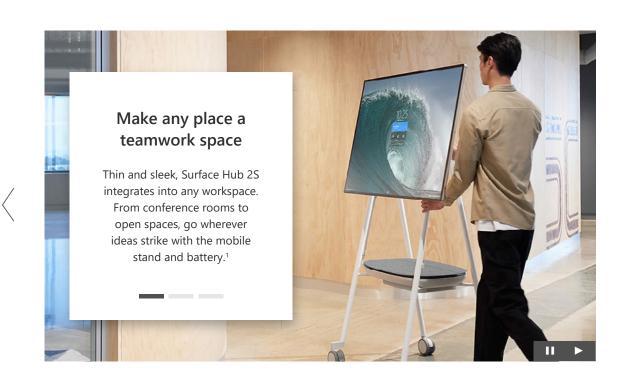

## Steelcase Roam™ Mobile Stand

Steelcase Roam™ mobile stands and easy-to-hang wall mounts free teams to collaborate anywhere.¹