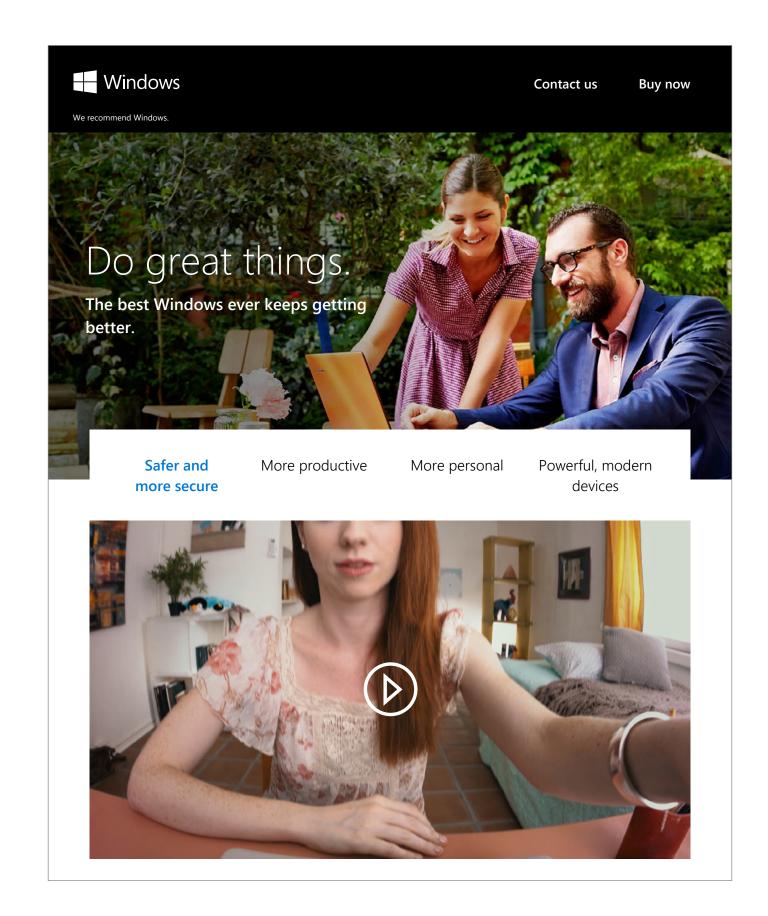

Windows Hello requires specialized hardware,
 Limited to compatible websites and apps.