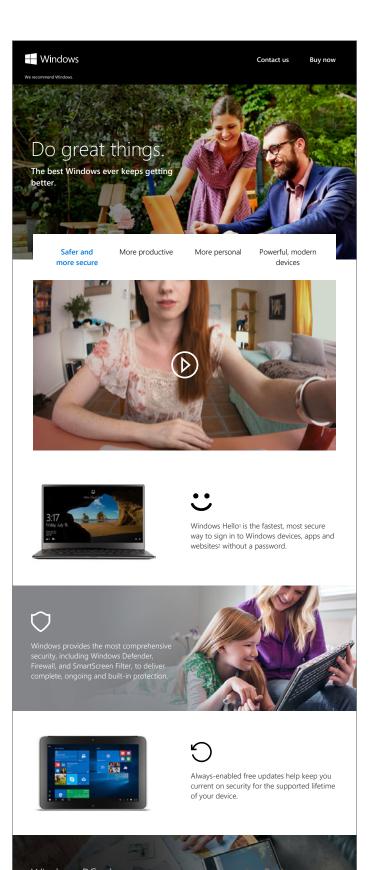

Windows Hello requires specialized hardware,
 Limited to compatible websites and apps.